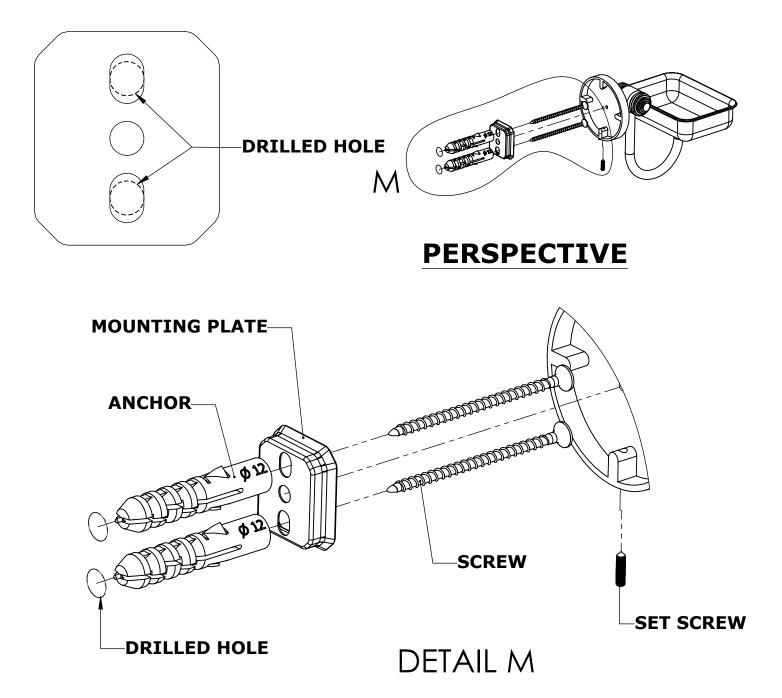

## Step 1: Drill holes in Wall for screw anchors and attach Mounting Plate to Wall

Determine your desired location for installation and make a mark for the location of the mounting plate. Remove mounting plate from backplate by loosening set screw in backplate as pictured below. Place center hole of mounting plate over mark made above. Make 2 marks where mounting screws will be placed as shown below. Drill hole at each of the marks. (You may substitute other style mounting anchors or screws if desired). Place anchors into the holes made. Place mounting plate over holes and secure to mounting surface using screws as shown below.