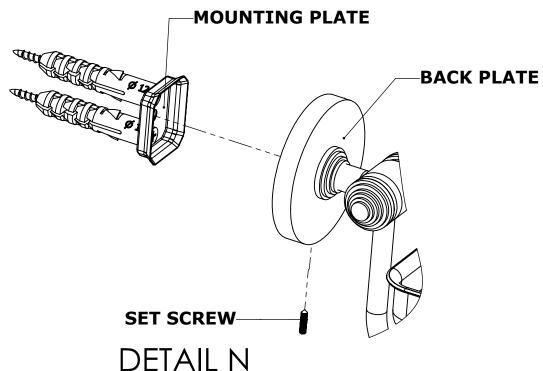

## **Step 2:** Attach Bracket to Mounting Plate.

Place bracket on mounting plate and secure by tightening set screw as shown below.