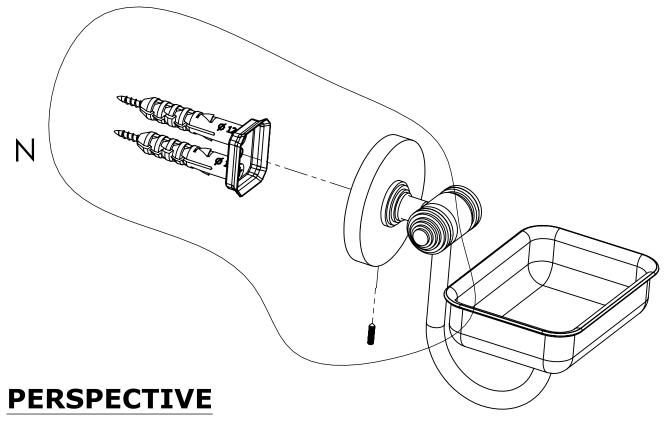

## **Step 2:** Attach Bracket to Mounting Plate.

Place bracket on mounting plate and secure by tightening set screw as shown below.